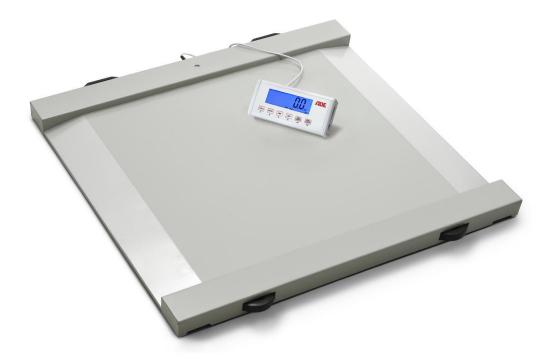

## Electronic wheel chair scale M501660

Electronic wheelchair scale with integrated ramps on both sides. Handles and two castors allow an easy handling of the scale. The all steel construction gives extra stability and takes weights up to 300kg. The indicator with blue backlit LCD and be fix to the wall with the supplied wall mounting bracket. Powered by mains and rechargeable batteries.

## Technical specification:

Capacity:300 kgGraduation:100 gDimensions:1070 x 1050 x 70 mmWeight;45 kgPlatform size:800 x 800 mmFunctions:Automatic zero setting, tare, pre-tare, low battery indication, auto witch off, hold, BMI, RS232-Interface, kg/lbs selectable